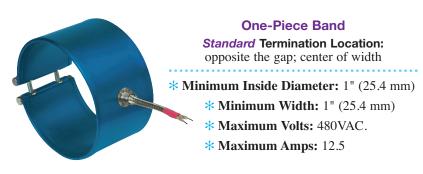

ngle Port P/N CER-101-107

Igloo™ caps are available in the three crew terminal sizes:

**10-32** — P/N CER-102-101

**10-24** — P/N CER-102-104

**8-32** — P/N CER-102-105

When ordering, specify the type of Igloo and the screw terminal size.

# Mi-Plus® Type W1 — Abrasion Resistant Straight Wire Braid Leads

The lead wires exit straight out through a stainless steel eyelet. Flexible stainless steel wire braid leads are highly recommended for improved abrasion resistance. Wire braid leads offer sharp bending not possible with armor cable.

This stainless steel braid is loosely wrapped around two mica insulated lead wires rated for 842°F (450°C). The standard leads are 10" of stainless steel loose wire braid over 12" of flexible leads. If longer leads are required, specify when ordering.