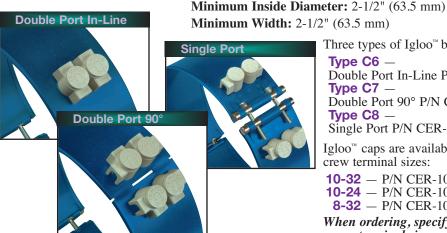

## Optional Igloo™ Ceramic Covers for Heaters with Screw Terminals

Igloo™ ceramic terminal covers consist of two individual ceramic parts. With a tight-fitting cap and a solid base, an Igloo will fully insulate any standard #8 or #10 terminal lug used for electrical wiring hookups. Igloos can be assembled onto any standard Mi-Plus Band with 8-32 or 10-32 screw terminals. Igloo Double Port 90° are recommended on expandable heaters with Type T3X Termination. Igloo Double Port In-Line will not fit on expandable heaters with Type T3X termination.

Exposed electrical wiring on band heater installations is a violation of Electrical Safety Codes including O.S.H.A.

Three types of Igloo™ bases are available:

Type C6 –

Double Port In-Line P/N CER-101-104

Type C7 -

Double Port 90° P/N CER-101-106

**Type C8** —

Single Port P/N CER-101-107

Igloo™ caps are available in the three crew terminal sizes:

**10-32** — P/N CER-102-101

**10-24** — P/N CER-102-104

**8-32** — P/N CER-102-105

When ordering, specify the type of Igloo and the screw terminal size.