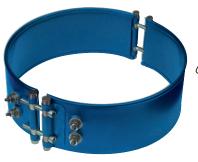

### Type T3Y — Screw Terminals, Next To Gap

#### **Two-Piece Band**

#### **Standard Termination Location:**

next to same gap on each half; across center of width

\* Minimum Inside Diameter: 3" (76.2 mm)

\* Minimum Width: with 8-32 Post Terminals — 2" (50.8 mm)

with 10-32 Post Terminals — 2-1/2" (63.5 mm)

\* Maximum Volts: 480VAC each half

**\* Maximum Amps:** 25A (10-32) or 20A (8-32) each half

**Note:** Type T3Y is not available on One-Piece or One-Piece Expandable Mi-Plus Band Heaters

Selection

Guide