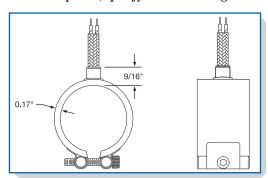

# Mi-Plus® Type W1 — Abrasion Resistant Straight Wire Braid Leads

The lead wires exit straight out through a stainless steel eyelet. Flexible stainless steel wire braid leads are highly recommended for improved abrasion resistance. Wire braid leads offer sharp bending not possible with armor cable.

This stainless steel braid is loosely wrapped around two mica insulated lead wires rated for 842°F (450°C). The standard leads are 10" of stainless steel loose wire braid over 12" of flexible leads. If longer leads are required, specify when ordering.