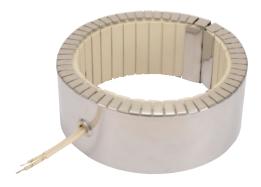

le:

**Type C6** — Double Port In-Line P/N CER-101-104

**Type C7** — Double Port 90° P/N CER-101-106

Type C8 — Single Port P/N CER-101-107

Igloo™ caps are available in the following screw terminal size:

**10-32** — P/N CER-102-101



Exposed electrical wiring on band heater installations is a violation of Electrical Safety Codes including O.S.H.A.

## Ceramic Band Type L1 – Straight Lead Wires

Type L1 Straight Lead Wires are available with all types of insulation, construction styles, and clamping variations. They are used primarily on small diameter bands where clearance is limited. If applicable, screw terminals should always be specified due to the high heat generated by ceramic bands. The standard flexible leads are 10" long.

If longer leads are required, specify when ordering.



#### **One-Piece Band**

**Standard Termination Location:** opposite the gap; center of width

\* Minimum Inside Diameter: 2" (50.8 mm)

**\* Minimum Width:** 1" (25.4 mm)

\* Maximum Volts/Amps: 480VAC/12.5A



### Two-Piece Band

**Standard Termination Location:** center of each half; center of width

\* Minimum Inside Diameter: 4" (101.6 mm)

**\* Minimum Width:** 1" (25.4 mm)

\* Maximum Volts/Amps: 480VAC/12.5A each

Available on Reverse Band

\* Minimum Inside Diameter: 5-1/2" (139.7 mm)