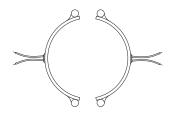

## Ceramic Band Type L1 – Straight Lead Wires

Type L1 Straight Lead Wires are available with all types of insulation, construction styles, and clamping variations. They are used primarily on small diameter bands where clearance is limited. If applicable, screw terminals should always be specified due to the high heat generated by ceramic bands. The standard flexible leads are 10" long.

If longer leads are required, specify when ordering.