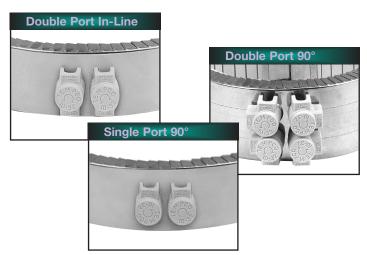

**Reverse Band with Type T3 Screw Terminals** 

**Min. ID:** 5-1/2" (139.7 mm)

Three types of Igloo™ bases are available:

**Type C6** — Double Port In-Line P/N CER-101-104

**Type C7** — Double Port 90° P/N CER-101-106

Type C8 — Single Port P/N CER-101-107

Igloo™ caps are available in the following screw terminal size:

**10-32** — P/N CER-102-101

Exposed electrical wiring on band heater installations is a violation of Electrical Safety Codes including O.S.H.A.