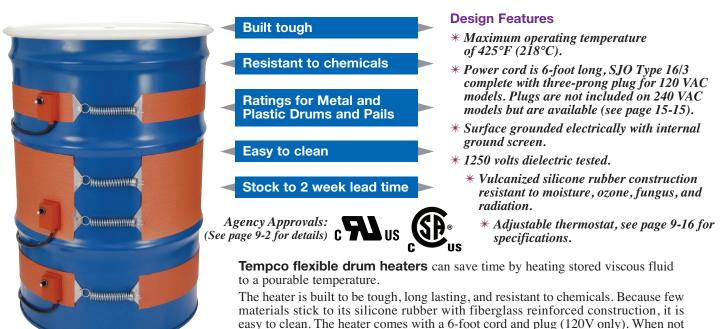

# **Industrial Process Heaters**

Silicone Rubber Drum Heaters

## Silicone Rubber Drum and Pail Heaters

in use, it rolls for convenient storage.

The total wattage (number of heaters) and the material being heated inside of the drum must be considered when determining the actual temperature to which that specific material can be heated.