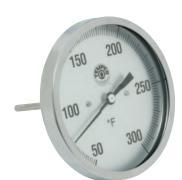

## **Backmounted Bimetal Dial Thermometers**

#### **Design Features**

- \* All Stainless Steel Construction
- \* Hermetically Sealed (ASME B40.3)
- \* Accurate to 1% of Full Scale
- \* Standard External Reset
- \* Silicone Fillable for Vibration Resistance
- \* 1/2" NPT Connection Standard
- \* Selected 3" and 5" Dial Thermometers Available from Stock