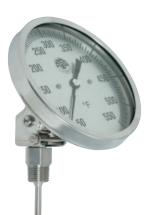

# Adjustable Angle Bimetal Dial Thermometers

#### **Design Features**

- \* Complete 180° Adjustability
- \* 360° Case Rotation
- \* All Stainless Steel Construction
- \* Hermetically Sealed (ASME B40.3)
- \* Accurate to 1% of Full Scale
- \* Standard External Reset
- \* Silicone Fillable for Vibration Resistance
- \* 1/2" NPT Connection Standard
- \* Selected 3" and 5" Dial Thermometers Available from Stock