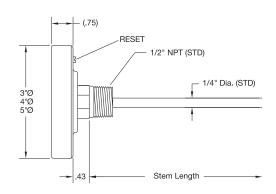

# Backmounted Bimetal Dial Thermometers Standard Sizes and Ranges 1/2" NPT Connection Standard

| Dial Dia. | Stem Length | Part Number by Temperature Range |            |            |            |             |             |
|-----------|-------------|----------------------------------|------------|------------|------------|-------------|-------------|
| (in)      | (in)        | -40 to 160°F                     | 0 to 100°F | 0 to 200°F | 0 to 250°F | 50 to 300°F | 50 to 550°F |
|           | 2.5         | BMT10001                         | BMT10004   | BMT10007   | BMT10010   | BMT10013    | BMT10016    |
| 3         | 4           | BMT10002                         | BMT10005   | BMT10008   | BMT10011   | BMT10014    | BMT10017    |
|           | 6           | BMT10003                         | BMT10006   | BMT10009   | BMT10012   | BMT10015    | BMT10018    |
| 5         | 2.5         | BMT10019                         | BMT10022   | BMT10025   | BMT10028   | BMT10031    | BMT10034    |
|           | 4           | BMT10020                         | BMT10023   | BMT10026   | BMT10029   | BMT10032    | BMT10035    |
|           | 6           | BMT10021                         | BMT10024   | BMT10027   | BMT10030   | BMT10033    | BMT10036    |