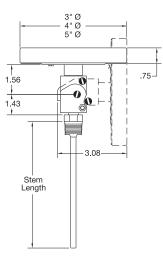

# Adjustable Angle Bimetal Dial Thermometers

#### **Design Features**

- \* Complete 180° Adjustability
- \* 360° Case Rotation
- \* All Stainless Steel Construction
- \* Hermetically Sealed (ASME B40.3)
- \* Accurate to 1% of Full Scale
- \* Standard External Reset
- \* Silicone Fillable for Vibration Resistance
- \* 1/2" NPT Connection Standard
- \* Selected 3" and 5" Dial Thermometers Available from Stock