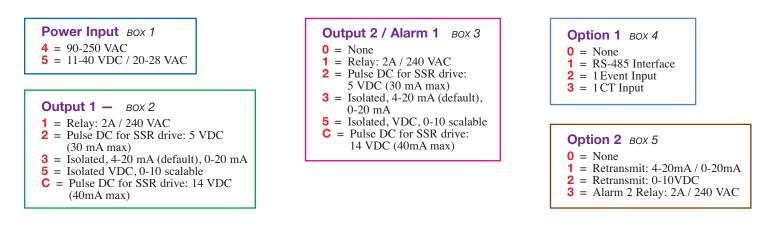

## RoHS, REACH, WEEE

Hardware Code: TEC-2400 -

A Part Number based on the hardware code and any software pre-programming will be issued at time of order.

*Note:* Detailed information on features common to digital microprocessor-based TEC temperature controls and the complete Table of Input Range and Accuracy can be found on page 13-46.