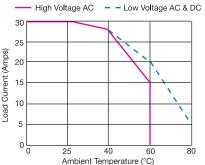

## Derating Curve - 22.5 mm size

10 AMP Series De-rating Curves High Voltage AC - - Low Voltage AC & DC Load Current (Amps) 2 40 60

Ambient Temperature (°C)

## 20 AMP Series De-rating Curves