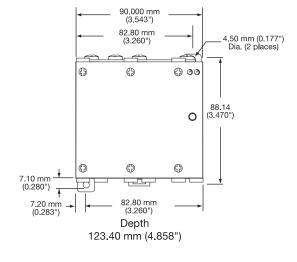

# **Power Pack DIN Rail Relay Modules**

# Specifications and De-Rating Curves for Power Pack DIN Rail Relay Modules

**Dimensional Specifications mm (inches)** 



Depth 120.75 mm (4.754")





## Derating Curve - 22.5 mm size

10 AMP Series De-rating Curves High Voltage AC - - Low Voltage AC & DC Load Current (Amps) 2 40 60

Ambient Temperature (°C)

## 20 AMP Series De-rating Curves



## 30 AMP Series De-rating Curves



### Derating Curve - 45 mm size



## 45 AMP Series De-rating Curves



#### **Derating Curve — 90 mm size**



# **Ordering Information**

Choose the Part Number of the relay from the table above that matches the needs for your application. Tempco also offers a complete line of SCR Power Controls, Mechanical Relays, and Mercury Relays for your power handling needs. Standard lead time is stock to 3 weeks.

**MARNING:** Cancer and Reproductive Harm - www.P65Warnings.ca.gov.