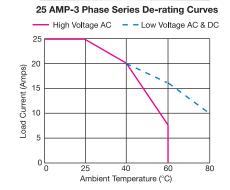

# **Power Pack DIN Rail Relay Modules**

# Specifications and De-Rating Curves for Power Pack DIN Rail Relay Modules

**Dimensional Specifications mm (inches)** 



Depth 120.75 mm (4.754")





## Derating Curve - 22.5 mm size

10 AMP Series De-rating Curves High Voltage AC - - Low Voltage AC & DC Load Current (Amps) 2 40 60

Ambient Temperature (°C)

## 20 AMP Series De-rating Curves



## 30 AMP Series De-rating Curves



### Derating Curve - 45 mm size



## 45 AMP Series De-rating Curves



#### **Derating Curve — 90 mm size**



# **Ordering Information**

Choose the Part Number of the relay from the table above that matches the needs for your application. Tempco also offers a complete line of SCR Power Controls, Mechanical Relays, and Mercury Relays for your power handling needs. Standard lead time is stock to 3 weeks.

**MARNING:** Cancer and Reproductive Harm - www.P65Warnings.ca.gov.