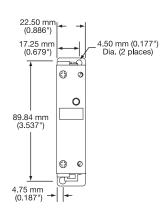

# Specifications and De-Rating Curves for Power Pack DIN Rail Relay Modules

**Dimensional Specifications mm (inches)** 

Depth 120.75 mm (4.754")