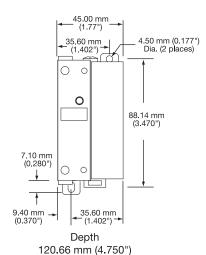

# **Power Pack DIN Rail Relay Modules**

# Specifications and De-Rating Curves for Power Pack DIN Rail Relay Modules

**Dimensional Specifications mm (inches)** 



Depth 120.75 mm (4.754")





## Derating Curve - 22.5 mm size

10 AMP Series De-rating Curves High Voltage AC - - Low Voltage AC & DC Load Current (Amps) 2 40 60

Ambient Temperature (°C)

## 20 AMP Series De-rating Curves



## 30 AMP Series De-rating Curves



### Derating Curve - 45 mm size



## 45 AMP Series De-rating Curves



#### **Derating Curve — 90 mm size**



# **Ordering Information**

Choose the Part Number of the relay from the table above that matches the needs for your application. Tempco also offers a complete line of SCR Power Controls, Mechanical Relays, and Mercury Relays for your power handling needs. Standard lead time is stock to 3 weeks.

**MARNING:** Cancer and Reproductive Harm - www.P65Warnings.ca.gov.