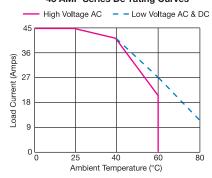

# **Power Pack DIN Rail Relay Modules**

# Specifications and De-Rating Curves for Power Pack DIN Rail Relay Modules

**Dimensional Specifications mm (inches)** 



Depth 120.75 mm (4.754")





## Derating Curve - 22.5 mm size

10 AMP Series De-rating Curves High Voltage AC - - Low Voltage AC & DC Load Current (Amps) 2 40 60

Ambient Temperature (°C)

## 20 AMP Series De-rating Curves



## 30 AMP Series De-rating Curves



### Derating Curve - 45 mm size



## 45 AMP Series De-rating Curves



#### **Derating Curve — 90 mm size**



# **Ordering Information**

Choose the Part Number of the relay from the table above that matches the needs for your application. Tempco also offers a complete line of SCR Power Controls, Mechanical Relays, and Mercury Relays for your power handling needs. Standard lead time is stock to 3 weeks.

**MARNING:** Cancer and Reproductive Harm - www.P65Warnings.ca.gov.