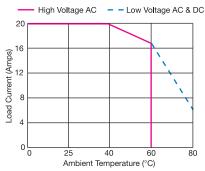

## Derating Curve - 22.5 mm size

10 AMP Series De-rating Curves High Voltage AC - - Low Voltage AC & DC Load Current (Amps) 2 40 60

Ambient Temperature (°C)