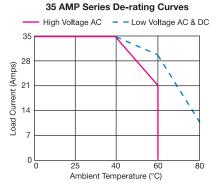

# **Power Pack DIN Rail Relay Modules**

# Specifications and De-Rating Curves for Power Pack DIN Rail Relay Modules

**Dimensional Specifications mm (inches)** 



Depth 120.75 mm (4.754")





## Derating Curve - 22.5 mm size

10 AMP Series De-rating Curves High Voltage AC - - Low Voltage AC & DC Load Current (Amps) 2 40 60

Ambient Temperature (°C)

## 20 AMP Series De-rating Curves



## 30 AMP Series De-rating Curves



### Derating Curve - 45 mm size



## 45 AMP Series De-rating Curves



#### **Derating Curve — 90 mm size**



# **Ordering Information**

Choose the Part Number of the relay from the table above that matches the needs for your application. Tempco also offers a complete line of SCR Power Controls, Mechanical Relays, and Mercury Relays for your power handling needs. Standard lead time is stock to 3 weeks.

**MARNING:** Cancer and Reproductive Harm - www.P65Warnings.ca.gov.