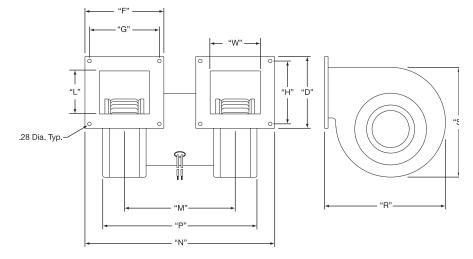

#### **Double Port Blower: Drawing 3**

Note: A smaller 157 CFM version is also available. Special cast housing blowers rated 500 to 600 CFM for use on larger extruders can be obtained. Consult Tempco with your requirements.