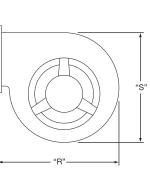

#### **Double Port Blower: Drawing 3**

Note: A smaller 157 CFM version is also available. Special cast housing blowers rated 500 to 600 CFM for use on larger extruders can be obtained. Consult Tempco with your requirements.