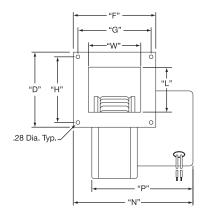

### Single Port Blower: Drawing 1

**Special cast housing narrow blowers** for small extruders or short barrel zone widths are available from 23 up to 350 CFM.

**Single port blowers** can be obtained up to 1210 CFM for use in large extruder installations. Consult Tempco with your requirements.