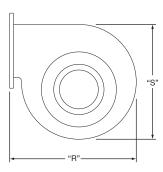

### Single Port Blower: Drawing 1

**Special cast housing narrow blowers** for small extruders or short barrel zone widths are available from 23 up to 350 CFM.

**Single port blowers** can be obtained up to 1210 CFM for use in large extruder installations. Consult Tempco with your requirements.