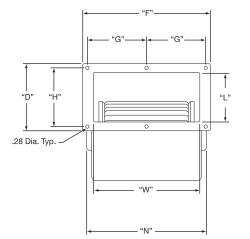

#### **Double Port Blower: Drawing 3**

Note: A smaller 157 CFM version is also available. Special cast housing blowers rated 500 to 600 CFM for use on larger extruders can be obtained. Consult Tempco with your requirements.